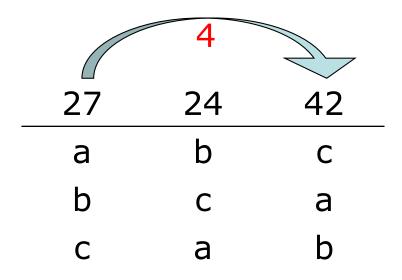

## To campaign or not to campaign?

from Remzi Sanver

| 27              | 24 | 42 |  |  |  |
|-----------------|----|----|--|--|--|
| а               | b  | С  |  |  |  |
| b               | С  | a  |  |  |  |
| С               | а  | b  |  |  |  |
| Majority $= 47$ |    |    |  |  |  |

| 27 | 24 | 42 |
|----|----|----|
| а  | С  | С  |
| С  | а  | а  |